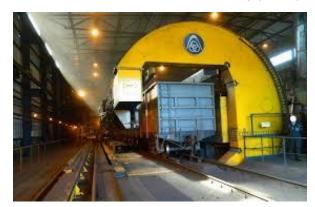

## **WAGON TIPPER SAFETY SYSTEM**

MODEL: "WT-30A" PART NO.: 1500000117

We are an **ISO 9001:2008** certified organization. We are manufacturing safety Equipment's for industries and mining machineries. We are Director General of Mines and Safety (DGMS) approved Vendor.

## **TECHNICAL SPECIFICATION**

Ultrasonic sensor to sense two alert zone and two danger zone on inhaul side and outhaul side of wagon tippler.

Suitable sensor to sense the position of rail track must be installed. All the sensors will be located such that it will not disturb the regular operation of wagon tippler.

Control Panel: PLC based control panel having all the required facility like when the tippling is in operation if anything comes in the alert zone it will sound the alarm to alert the staff. Also, shut off the tippler immediately and automatically when the wagon comes in the danger zone, to avoid the derailment. Suitable light to alert and alarms for safety of the operation with LED Indication of various sensor on control room etc.