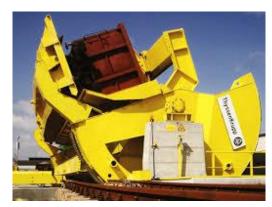

## **WAGON TIPPER SAFETY SYSTEM**

MODEL: "WT-30A" PART NO.: 1500000117

We are an **ISO 9001:2008** certified organization. We are manufacturing safety Equipment's for industries and mining machineries. We are Director General of Mines and Safety (DGMS) approved Vendor.

## **TECHNICAL SPECIFICATION**

Ultrasonic sensor to sense two alert zone and two danger zone on inhaul side and outhaul side of wagon tippler.

Suitable sensor to sense the position of rail track must be installed. All the sensors will be located such that it will not disturb the regular operation of wagon tippler.

Control Panel: PLC based control panel having all the required facility like when the tippling is in operation if anything comes in the alert zone it will sound the alarm to alert the staff. Also, shut off the tippler immediately and automatically when the wagon comes in the danger zone, to avoid the derailment. Suitable light to alert and alarms for safety of the operation with LED Indication of various sensor on control room etc.